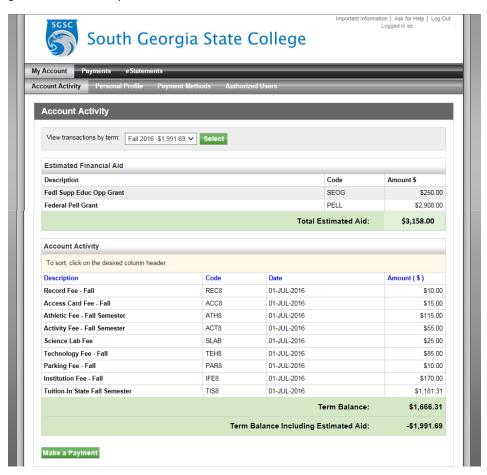

## **Steps to Find Your Account Balance**

To view your Account Balance and Estimated Financial Aid, please visit <a href="www.sgsc.edu">www.sgsc.edu</a>. Navigate to Current Students -> Fee Payment -> Touchnet Online Payment Portal.

\*You will need your SGSC Student ID (begins with 988XXXXXX) and Banner Web PIN to access this site.\*

Once you enter the site, click on "Account Activity" and choose the term you wish to review.

This page will display an itemized list of your Estimated Financial Aid and Account Activity. *Please see the image below for reference.* 